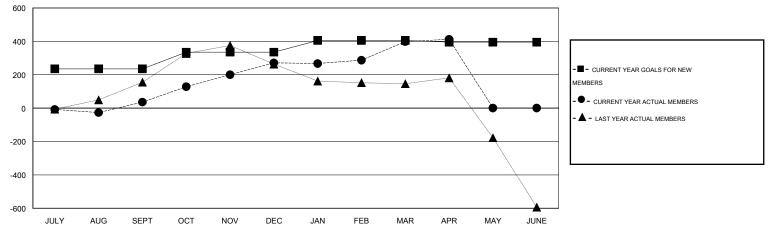

## GMT: KAMLESH JAIN

| LOCATION INDIA |
|----------------|
|----------------|

| _             |                  | Clubs             |                  |                  | Members               |                    |                                     |                    |                  |
|---------------|------------------|-------------------|------------------|------------------|-----------------------|--------------------|-------------------------------------|--------------------|------------------|
|               | RESUI            | LTS FOR 2015-2016 |                  |                  | RESULTS FOR 2015-2016 |                    |                                     |                    |                  |
| QUARTER       | NEW CLUB<br>GOAL | NEW CLUBS         | DROPPED<br>CLUBS | NET<br>GAIN/LOSS | QUARTER               | NEW MEMBER<br>GOAL | CHARTER AND<br>NEW MEMBERS<br>ADDED | DROPPED<br>MEMBERS | NET<br>GAIN/LOSS |
| JULY/AUG/SEPT | 5                | 4                 | 1                | 3                | JULY/AUG/SEPT         | 235                | 225                                 | 189                | 36               |
| OCT/NOV/DEC   | 3                | 1                 | 4                | -3               | OCT/NOV/DEC           | 100                | 411                                 | 176                | 235              |
| JAN/FEB/MAR   | 2                | 3                 | 2                | 1                | JAN/FEB/MAR           | 70                 | 232                                 | 105                | 127              |
| APR/MAY/JUNE  | 0                | 0                 | 0                | 0                | APR/MAY/JUNE          | -10                | 51                                  | 37                 | 14               |