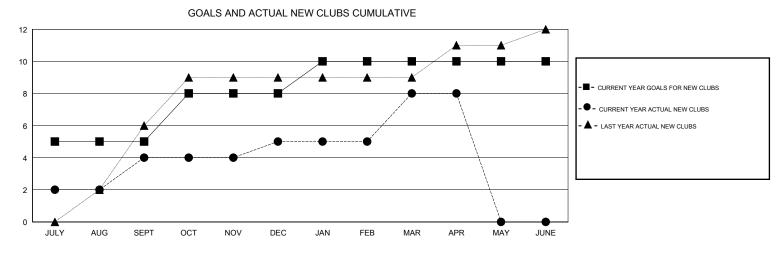

## GMT: KAMLESH JAIN

| LOCATION INDIA |
|----------------|
|----------------|

| _             |                  | Clubs             |                  |                  | Members               |                    |                                     |                    |                  |
|---------------|------------------|-------------------|------------------|------------------|-----------------------|--------------------|-------------------------------------|--------------------|------------------|
|               | RESUI            | LTS FOR 2015-2016 |                  |                  | RESULTS FOR 2015-2016 |                    |                                     |                    |                  |
| QUARTER       | NEW CLUB<br>GOAL | NEW CLUBS         | DROPPED<br>CLUBS | NET<br>GAIN/LOSS | QUARTER               | NEW MEMBER<br>GOAL | CHARTER AND<br>NEW MEMBERS<br>ADDED | DROPPED<br>MEMBERS | NET<br>GAIN/LOSS |
| JULY/AUG/SEPT | 5                | 4                 | 1                | 3                | JULY/AUG/SEPT         | 235                | 225                                 | 189                | 36               |
| OCT/NOV/DEC   | 3                | 1                 | 4                | -3               | OCT/NOV/DEC           | 100                | 411                                 | 176                | 235              |
| JAN/FEB/MAR   | 2                | 3                 | 2                | 1                | JAN/FEB/MAR           | 70                 | 232                                 | 105                | 127              |
| APR/MAY/JUNE  | 0                | 0                 | 0                | 0                | APR/MAY/JUNE          | -10                | 51                                  | 37                 | 14               |